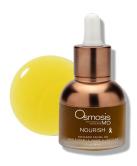

#### NOURISH X

- Virgin, cold-pressed organic oil
- Easy absorption promotes skin integrity and suppleness
- Enhances skin radiance

KEY INGREDIENTS: Avocado Oil, Seabuckthorn Oil, Buriti Oil SIZES: 1 fl. oz. | 30 mL