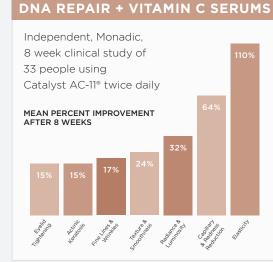

#### CATALYST AC-11®

#### DNA REPAIR C SERUM

- Patented, clinically proven technology
- Diminishes fine lines and increases firmness
- Repairs DNA to correct wounds and scars in the skin KEY INGREDIENTS: AC-11®, L-Ascorbic Acid, Alpha-Ketoglutarate SIZES: 1 fl. oz. | 30 mL