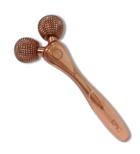

#### COOL SKIN TOOL

- Helps to reduce inflammation, puffiness, and minimize pores
- Calms irritated skin and soothes areas with sunburns
- Helps ease tension and headaches

#### EPIC SKIN TOOL

- Designed to create temporary micro-channels in skin to allow product ingredients to penetrate deeper
- Increases circulation, firms, and re-energizes the skin
- Can be used safely anywhere on the face, neck, or body, and on most skin types