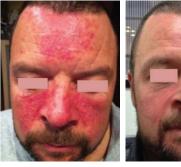

#### ROSACEA

**SKIN ZONE:** Nose, Upper and Lower Cheek, Chin **ORGAN:** Esophagus, Stomach, Intestines, Rectum

Inflammation in the digestive tract is the cause of rosacea. The esophagus zone suffers from acid reflux including capillaries on the side of the nose. The stomach zone reacts to H.Pylori and gastritis. The intestine zones become red from candida, gluten, food allergies, IBS, and more.

#### PRODUCT RECOMMENDATION

Topical: Rescue, StemFactor, Calm.

Internal: Immune Activator, Digestive Support, Skin Perfection Elixir, Skin Clarifier, Recovery