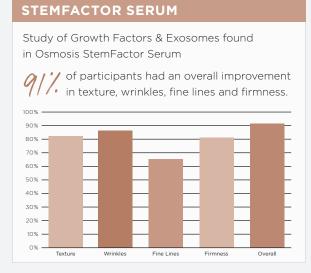

#### STEMFACTOR X

- 600+ growth factors and skin proteins
- Stem cell derived collagen and elastin
- Clinically proven skin remodeling with exosome technology

KEY INGREDIENTS: Growth Factor Enhanced Media, HGF (Hepatocyte Growth Factor), FGF (Fibroblast Growth factor)