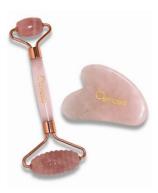

#### ROSE QUARTZ ROLLER + GUA SHA SET

#### ROSE QUARTZ FACIAL ROLLER

- Reduces the appearance of puffiness through lymphatic drainage
- Increases blood circulation and stimulates oxygen deep in the layers of the skin
- Helps release trapped toxins, stimulates collagen production, and helps reduce the appearance of dark circles under the eyes
- Cooling crystal also soothes the skin and amplifies product penetration

#### ROSE QUARTZ GUA SHA

- Used to relieve pain and tension by 'scraping' the smooth crystal on lubricated skin
- Increases microcirculation, helping release toxins as it stimulates and amplifies the skin's natural healing ability