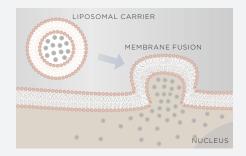

#### LIPOSOMAL DELIVERY SYSTEM | Phosphatidylcholine

To obtain better product penetration, Osmosis MD uses a liposomal delivery system to transfer key ingredients through the cell membrane and thus farther into the layers of the skin.

Our ingredients are coated with a liposome called phosphatidylcholine that has been shown to further increase product penetration by 600%.