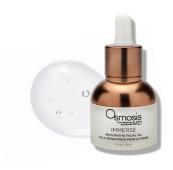

#### **IMMERSE**

#### RESTORATIVE FACIAL OIL (19) (19) (19)

- Antioxidants to support healing
- Intense moisture booster

KEY INGREDIENTS: Dromaius Novaehollandiae (Emu) Oil, Red Raspberry Seed Oil, Calendula Oil

SIZES: 1 fl. oz. | 30 mL